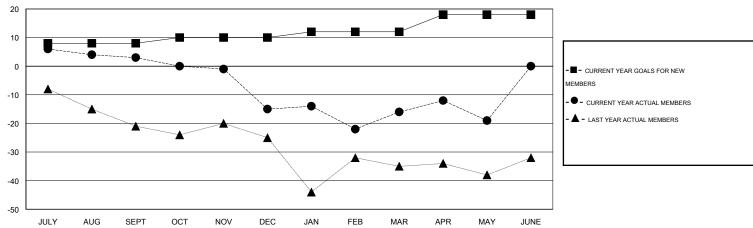

## GOALS AND ACTUAL MEMBERS CUMULATIVE

| DROPPED CLUBS: 0  DROPPED MEMBERS |     | 33 CLUBS OF 44 ADDED 1 OR MORE<br>NEW MEMBERS | GENDER DISTRIBU<br>MALE<br>FEMALE     | TION<br>1,248 (78.84%)<br>335 (21.16%) |            |
|-----------------------------------|-----|-----------------------------------------------|---------------------------------------|----------------------------------------|------------|
| DECEASED CLUB CANCELLED           | 21  | CLICK HERE FOR HEALTH ASSESSMENT DATA         | FAMILY UNIT MEMBERS HEAD OF HOUSEHOLD |                                        | 319<br>157 |
| OTHER<br>TOTAL                    | 113 |                                               | NON-HEAD OF HOUSEHOL                  | 162                                    |            |